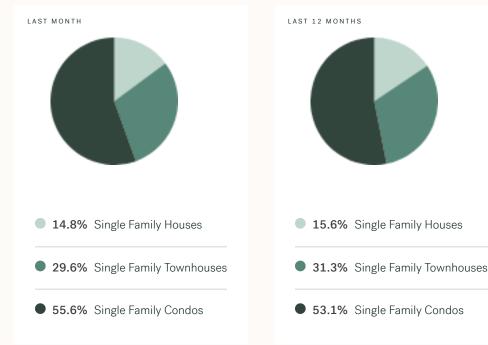

Callaghan C     | heakamus Crossing |
|------------------------|--------------------------|------------------------|----------------------|----------------------|-------------------|
| Emerald Estates Fund   | ction Junction Green Lak | ke Estates Nesters I   | Nordic Pinecrest     | Rainbow Spring Cree  | k Spruce Grove    |
| Wedgewoods Westsi      | de Whistler Area Rural   | Whistler Blackcomb     | Whistler Cay Estates | Whistler Cay Heights | Whistler Creek    |
| Whistler Village White | e Gold                   |                        |                      |                      |                   |

# July 2024 Whistler Overview

### Sales-to-Active Ratio







HPI Benchmark Price (Average Price)



↓ -63.8% Lower Than Last Year





JULY 2023

JUNE 2024

#### Market Share





KLEIN II

ROYAL LEPAGE

## Whistler Single Family Houses

JULY 2024 - 5 YEAR TREND

#### Market Status



Whistler is currently a **Buyers Market**. This means that **less than 12%** of listings are sold within **30 days**. Buyers may have a **slight advantage** when negotiating prices.





KLEIN II

ROYAL LEPAGE

#### Sales Price



#### Summary of Sales Price Change



#### Sales-to-Active Ratio



Number of Transactions



## Whistler Single Family Townhomes

JULY 2024 - 5 YEAR TREND

#### Market Status



Whistler is currently a **Buyers Market**. This means that **less than 12%** of listings are sold within **30 days**. Buyers may have a **slight advantage** when negotiating prices.





KLEIN II

ROYAL LEPAGE

#### Sales Price



## \$3,500,000 \$3,000,000 \$2,500,000 \$2,000,000