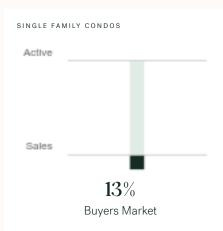

## Whistler Single Family Condos

JULY 2024 - 5 YEAR TREND

#### Market Status

Buyers Market

Whistler is currently a **Buyers Market**. This means that **less than 12%** of listings are sold within **30 days**. Buyers may have a **slight advantage** when negotiating prices.

#### Sales-to-Active Ratio

Number of Transactions