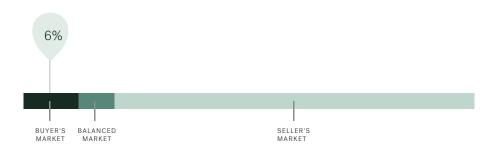

#### Market Status

Whistler is currently a **Buyers Market**. This means that **less than 12%** of listings are sold within **30 days**. Buyers may have a **slight advantage** when negotiating prices.

KLEIN II

#### Sales-to-Active Ratio

Number of Transactions