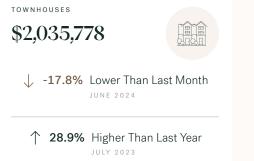

#### Sales Price

## \$3,500,000 \$3,000,000 \$2,500,000 \$2,000,000 \$1,500,000 \$1,000,000 \$1,000,000 \$1,000,000 \$1,000,000