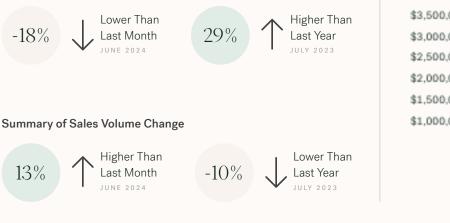

#### Summary of Sales Price Change

#### Sales-to-Active Ratio

Summary of Sales Price Change

Number of Transactions

2024 July - Residential Whistler