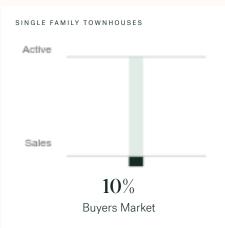

## Whistler Single Family Townhomes

JULY 2024 - 5 YEAR TREND

#### Market Status

Whistler is currently a **Buyers Market**. This means that **less than 12%** of listings are sold within **30 days**. Buyers may have a **slight advantage** when negotiating prices.

KLEIN II

#### Sales-to-Active Ratio

Summary of Sales Price Change

Number of Transactions

2024 July - Residential Whistler