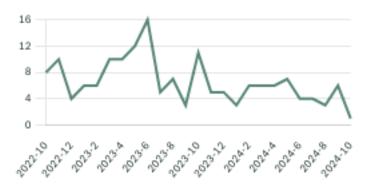

## Whistler Single Family Townhomes

JULY 2024 - 5 YEAR TREND

#### Sales-to-Active Ratio

Summary of Sales Price Change

Number of Transactions

2024 July - Residential Whistler