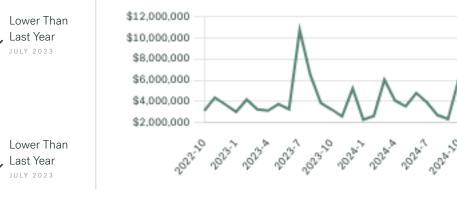

ods Westsi      | de Whistler Area Rural   | Whistler Blackcomb     | Whistler Cay Estates | Whistler Cay Heights | Whistler Creek    |
| Whistler Village White | e Gold                   |                        |                      |                      |                   |

# July 2024 Whistler Overview

### Sales-to-Active Ratio







HPI Benchmark Price (Average Price)



↓ -63.8% Lower Than Last Year





JULY 2023

JUNE 2024

#### Market Share





KLEIN II

ROYAL LEPAGE

## Whistler Single Family Houses

JULY 2024 - 5 YEAR TREND

#### Market Status



Whistler is currently a **Buyers Market**. This means that **less than 12%** of listings are sold within **30 days**. Buyers may have a **slight advantage** when negotiating prices.





KLEIN II

ROYAL LEPAGE

#### Sales Price



#### Summary of Sales Price Change



#### Sales-to-Active Ratio



Number of Transactions



## Whistler Single Family Townhomes

JULY 2024 - 5 YEAR TREND

#### Market Status



Whistler is currently a **Buyers Market**. This means that **less than 12%** of listings are sold within **30 days**. Buyers may have a **slight advantage** when negotiating prices.





KLEIN II

ROYAL LEPAGE

#### Sales Price



## \$3,500,000 \$3,000,000 \$2,500,000 \$2,000,000 \$1,500,000 \$1,000,000 \$1,000,000 \$1,000,000 \$1,000,000

#### Sales-to-Active Ratio

Summary of Sales Price Change



Number of Transactions



2024 July - Residential Whistler

## Whistler Single Family Condos

JULY 2024 - 5 YEAR TREND

#### Market Status

Buyers Market

Whistler is currently a **Buyers Market**. This means that *