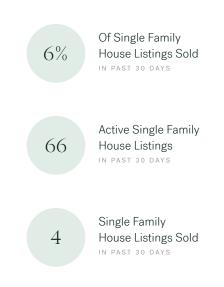

## Whistler Single Family Houses

JULY 2024 - 5 YEAR TREND

#### Market Status

Whistler is currently a **Buyers Market**. This means that **less than 12%** of listings are sold within **30 days**. Buyers may have a **slight advantage** when negotiating prices.

KLEIN II