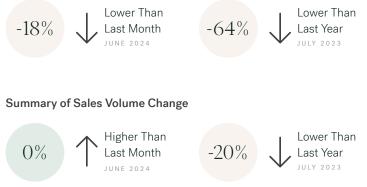

### Sales-to-Active Ratio

HPI Benchmark Price (Average Price)

↓ -63.8% Lower Than Last Year

JULY 2023

JUNE 2024

#### Summary of Sales Price Change