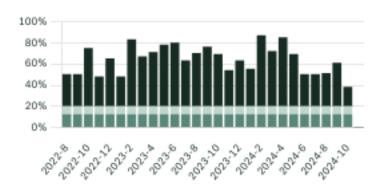

## Whistler Single Family Condos

JULY 2024 - 5 YEAR TREND

#### Sales-to-Active Ratio

Number of Transactions