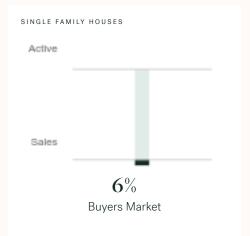

## Whistler Single Family Houses

JULY 2024 - 5 YEAR TREND

#### Market Status

Whistler is currently a **Buyers Market**. This means that **less than 12%** of listings are sold within **30 days**. Buyers may have a **slight advantage** when negotiating prices.

KLEIN II

#### Sales-to-Active Ratio

Number of Transactions