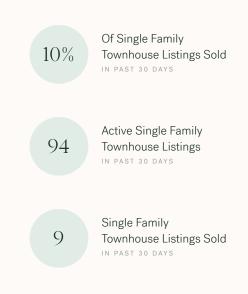

#### Market Status

Whistler is currently a **Buyers Market**. This means that **less than 12%** of listings are sold within **30 days**. Buyers may have a **slight advantage** when negotiating prices.

KLEIN II