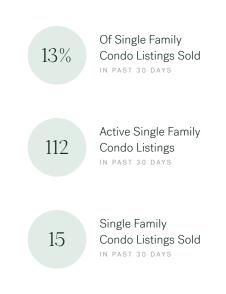

## Whistler Single Family Condos

JULY 2024 - 5 YEAR TREND

#### Market Status

Buyers Market

Whistler is currently a **Buyers Market**. This means that **less than 12%** of listings are sold within **30 days**. Buyers may have a **slight advantage** when negotiating prices.

KLEIN II

ROYAL LEPAGE

#### Sales Price

#### Summary of Sales Price Change

#### Sales-to-Active Ratio

Number of Transactions