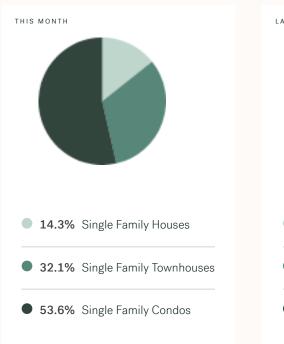

o Callaghan C     | heakamus Crossing |
|------------------------|--------------------------|------------------------|----------------------|----------------------|-------------------|
| Emerald Estates Fund   | ction Junction Green Lak | ke Estates Nesters I   | Nordic Pinecrest     | Rainbow Spring Cree  | k Spruce Grove    |
| Wedgewoods Westsi      | de Whistler Area Rural   | Whistler Blackcomb     | Whistler Cay Estates | Whistler Cay Heights | Whistler Creek    |
| Whistler Village White | e Gold                   |                        |                      |                      |                   |

# July 2024 Whistler Overview

### Sales-to-Active Ratio







HPI Benchmark Price (Average Price)



↓ -63.8% Lower Than Last Year





JULY 2023

JUNE 2024

#### Market Share





KLEIN II

ROYAL LEPAGE

## Whistler Single Family Houses

JULY 2024 - 5 YEAR TREND

#### Market Status



Whistler is currently a **Buyers Market**. This means that **less than 12%** of listings are sold within **30 days**. Buyers may have a **slight advantage** when negotiating prices.





KLEIN II

ROYAL LEPAGE

#### Sales Price



#### Summary of Sales Price Change



#### Sales-to-Active Ratio



Number of Transactions



## Whistler Single Family Townhomes

JULY 2024 - 5 YEAR TREND

#### Market Status



Whistler is currently a **Buyers Market**. This means that **less than 12%** of listings are sold within **30 days**. Buyers may have a **slight advantage** when negotiating prices.





KLEIN II

ROYAL LEPAGE

#### Sales Price



## \$3,500,000 \$3,000,000 \$2,500,000 \$2,000,00