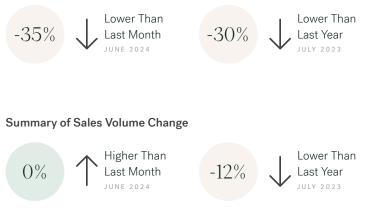

## Whistler Single Family Condos

JULY 2024 - 5 YEAR TREND

#### Summary of Sales Price Change

#### Sales-to-Active Ratio

Number of Transactions