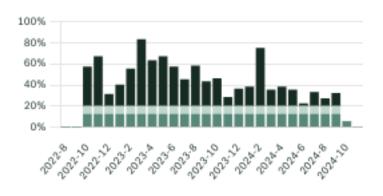

## Whistler Single Family Townhomes

JULY 2024 - 5 YEAR TREND

#### Sales Price

#### Sales-to-Active Ratio

Summary of Sales Price Change

Number of Transactions

2024 July - Residential Whistler